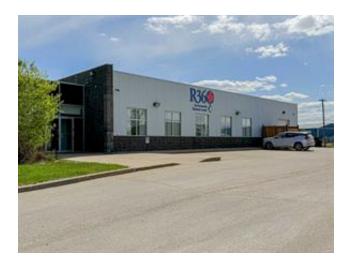

None Known

An exceptional investment opportunity awaits with this centrally located commercial property in the heart of Grande Prairie's Richmond Industrial Park, secured by a AAA tenant on a five-year lease with no plans to relocate. This 6,900 sq. ft. building, including 1,100 sq. ft. of heated warehouse space, is designed for functionality and growth, featuring a professional reception area, spacious boardroom, designated lunchroom, and a versatile bullpen. Situated on a 0.92-acre lot, the property offers ample outdoor storage, paved parking, and seamless accessibility, making it a prime asset for any investor. Don't miss this rare chance—contact your Commercial Realtor® today for more details or to arrange a showing.