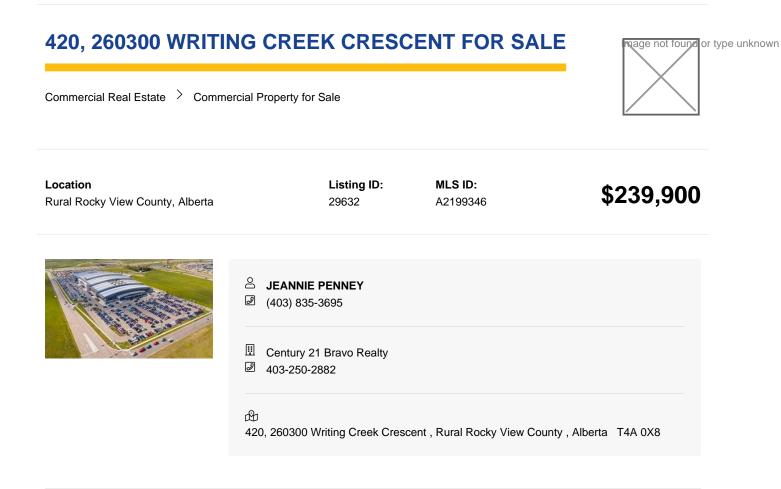

Excellent location on 5 Avenue close to the busy East Entrance!!! Sky Castle's large indoor playground and Roller Rink attract new customers daily. Enjoy the Heated Underground Parking and plenty of surface parking. Buy now while the prices are low. Call today for your private view.