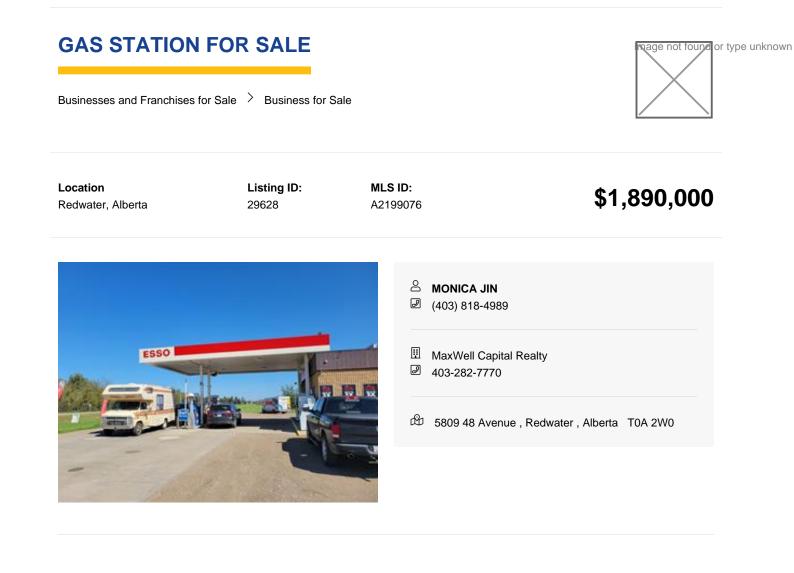

None Known

equipment list.

Easy to operate business (ESSO Gas Station and C-store) with 3 Bay Car washes with a gas station and the convenience store all in One property. The Town of Redwater is well known for the oil and gas projects and always busy with towns people and workers. This property (ESSO Gas Station) is located in beginning of town access and the huge car wash bays are conveniently located. The town of Redwater is just 40 minutes from city limit of Edmonton. The busy convenience store and car washes are another profitable business factors. All the pumps and tanks have been replaced in 2016, the tank is a double walled fiber glass tank. Mint condition and it is easy to operate. Please do not approach to the seller and seller's staff.