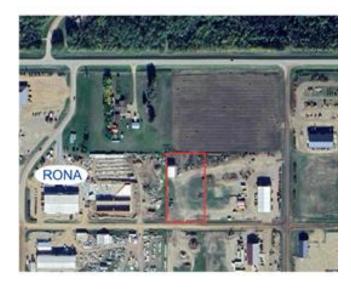

1321868 2400.00 222.97

Construction TypeRoofFoundationConcreteMetalPoured Concrete

Inclusions Restrictions Reports

N/A Underground Utility Right of Way Aerial Photos, Title

2 Acre Lot + Shop For Sale at a prime location! Just to the East of the La Crete Rona yard, this 2 acre property has a 2400 sq/ft steel building with 24' high walls, and 2- 16' by 16' OH doors. Shop is on a concrete foundation, fully insulated, with gravel floor. Services at the lot line, driveway access on the South, lots of potential with this property!