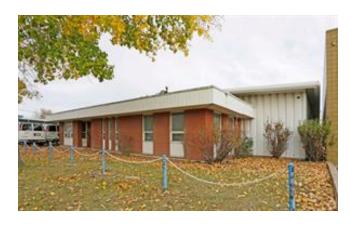

## **404 35 AVENUE NE FOR LEASE**

Commercial Real Estate > Commercial Property for Lease

**Location**Calgary, Alberta

Listing ID: 29575

MLS ID: A2197872

\$1,100

**△** MANNY VERDUGO

- CDN Global Advisors Ltd.
- **403-531-4336**
- 404 35 Avenue NE, Calgary , Alberta T2E 2K7

750.00

Building Area (Sq. M.)

69.68

Inclusions

N/A

RestrictionsReportsCall ListerCall Lister

This small main floor office space offers an abundance of natural light. The layout includes three open-concept office divisions, perfect for fostering collaboration, including one washroom. Furniture is negotiable. This office space is just a short walk from a variety of amenities, including restaurants, cafes, retailers, and bus transportation. Located in Greenview Industrial Park, and close proximity to Edmonton Trail NE and 32 Avenue NE. The Monthly Gross Rent is \$1,100 per month, which includes utilities and basic internet.