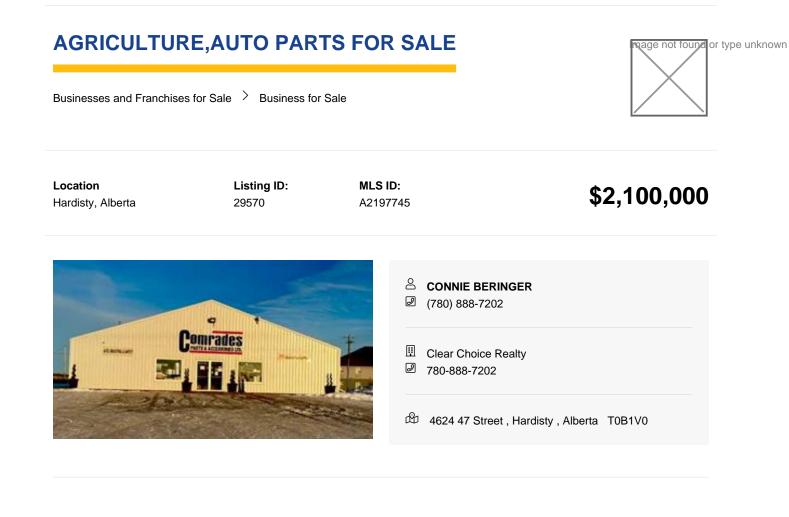

Lot Size (Sq. Ft.) 46173

Access to Property Back Alley Access, Front and Rear Drive access, Direct Access, Gravel Lane

Reports Financial Statements

An opportunity to aquire this well established non franchised business that has been a pillar of the community and surrounding area since 1996. Comrades Parts and Accessories has been providing service to local patrons, agriculture and oil field industries with a strong customer base. The building boast 6000 sq ft of store space with 1 washroom. Ample room for storage and large store front area. The store carries a wide selection of auto parts for all makes and models of passenger vehicles as well and parts for large trucks, farm and ranch supplies, safety clothing and accessories just to mention a few items. A fully equipped hydraulic room with hydraulic fittings and crimping machine. The lot is a total of 1.06 acres with lots of room to expand. The front area of the lot is surrounded by a 6ft chain link fence. Prime Location: High-traffic area with strong visibility. Ground level unloading and back ally drop off with access for large trucks. This thriving business employees 3 full time and 1 part time employees. Store hours Monday to Friday 8am -5pm and Saturdays 9am to 1 pm.