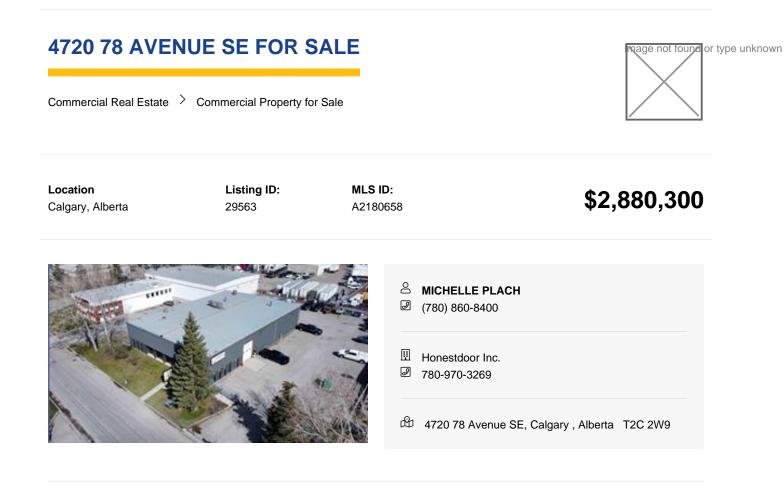

Click brochure link for more details. Located in Foothills District, this freestanding building for sale is functional and move-in ready. The property is equipped with 2 (12' x 14') automatic drive-in doors, heavy power, 17.5' - 18' clear ceiling height, and is fully fenced and paved with exterior yard lighting. Quick access to 52nd Street SE, Glenmore Trail SE and Barlow Trail.