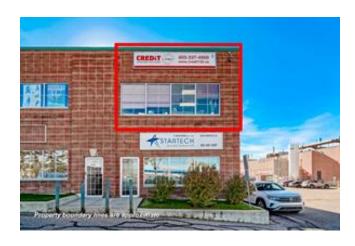

1455.00 135.17 2

Construction TypeCoolingHeatingConcreteCentral AirForced Air

InclusionsRestrictionsReportsnoneBoard ApprovalNone

Unit #25 is a second-floor office space with private entrance. Complete with multiple private offices, reception area and new LVP flooring. Corner unit with plenty of windows in a quiet concrete building. Offered at \$11.00 per ft2 plus Opcosts (\$7.00), GST and utilities split with main level on a square foot basis. Rent works out to be \$2,291.62 per month incl GST, plus share of utilities.