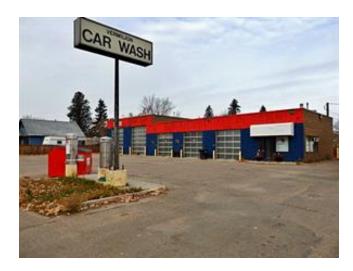

Building Area (Sq. Ft.)

3648.00 338.91 **Inclusions** N/A

Restrictions

Reports

None Known None

Opportunity Awaits. Situated in the heart of Vermilion, AB, boasting 3 full lots, this 3600+ SQ FT building supplies 5 bays with newer glass paneling. Although previously used as a car wash, it has mechanics-bay written all over it. One bay provides an industrial hoist while another supplies a mechanics bay/pit. The remaining 3 are currently set-up as wash bays. Also set-up is a main-office area as well as a public washroom. All 3 lots are zoned: C3 Highway Commercial which provides a wide array of suitable business