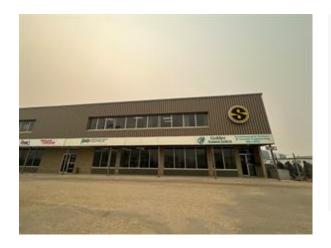

## **201, 11225 98 AVENUE FOR LEASE**

Commercial Real Estate > Commercial Property for Lease

Location

Listing ID:

MLS ID:

\$8

Grande Prairie, Alberta

29517

Legal Plan Building Area (Sq. Ft.) Building Area (Sq. M.)

7822371 2406.00 223.52

InclusionsRestrictionsReportsN/ANone KnownFloor Plans

Great location in Richmond Industrial Park! Approximately 2400 sqft of this corner unit second Floor office space includes 7 offices, board room, reception area, bathroom, lunchroom and storage area. Plenty of parking. Minimum 2 year lease Base rent \$8.00/sqft = \$1600.00 plus CA Costs of \$8.00/sqft (includes utilities) = \$1600.00 per month. Total \$3360.00 includes GST. One year lease option at \$12/sqft.