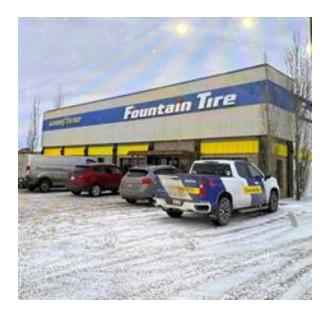

1189.15

Inclusions

Attached goods owned by seller

Restrictions
See Remarks

Reports
Building Plans

LAND AND BUILDING FOR SALE HIGHWAY 1 STRATHMORE 12,800 square foot building located on 2.28 Acres. Long term Tenant Fountain Tire. Lease in effect till August 31, 2026 with possible extensions to be negotiated. Land is zoned Highway Commercial. Building is well maintained by the Seller and the Tenant. Recent improvements Tenant pays for insurance & taxes, 2 older Quonset storage sheds included. Lots of power, Office in front of the building. 5 OH doors and 3 walk doors. Lots of parking and storage space on the land. This is a great property with good highway exposure. This property could have lots of possible uses. Measurements and plans to be available. RPR being requested.