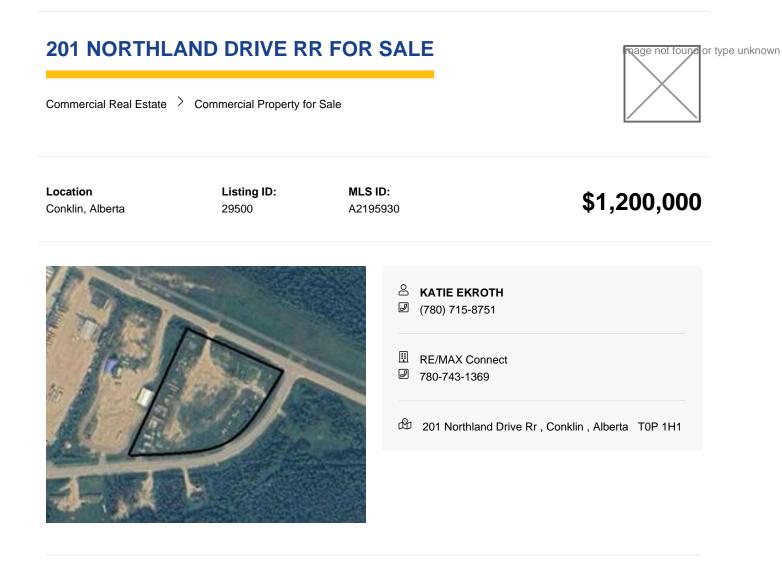

Embark on a journey of potential with this remarkable 4+ acre parcel of undeveloped land, strategically positioned in the community of Conklin. Boasting prime frontage, this commercial real estate gem is a blank canvas for visionary developers eager to shape the future. With over four acres of untouched potential, the possibilities are vast. The strategic location of this property in Conklin adds an extra layer of appeal, positioning it at the center of opportunity. Seize this rare opportunity to play a pivotal role in the evolution of Conklin's landscape, crafting a legacy that reflects innovation and forward-thinking development. Don't miss out on the chance to be a part of something extraordinary. Contact agent for an additional commercial property opportunity and for a list of housing options as well.