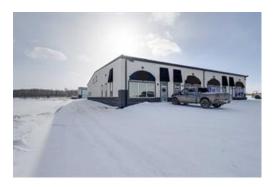

## 105 303A LARCH CLOSE FOR SALE

Commercial Real Estate > Commercial Property for Sale

Location

Rural Red Deer County, Alberta

Listing ID:

29475 A

A2196165

MLS ID:

Restrictions

Call Lister

This condo was built in 2016 & features modern upgrades and a spacious shop. Zoned BSI Industrial. This property includes 3-phase 100-amp power, a 12' x 14' loading door, forced air heating, two offices, a spacious reception area, a large boardroom, a kitchen, and 2 washrooms.