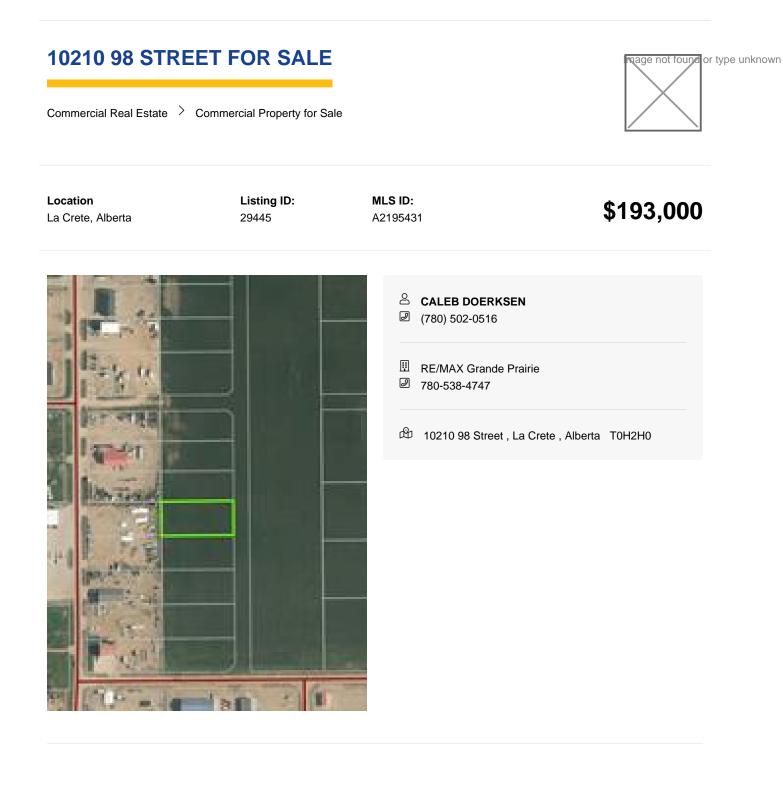

WILL BUILD TO SUIT! Take advantage of this prime commercial lot located in the heart of the new industrial park in La Crete. This lot comes fully serviced, with tons of potential. Property on the North side is also available.