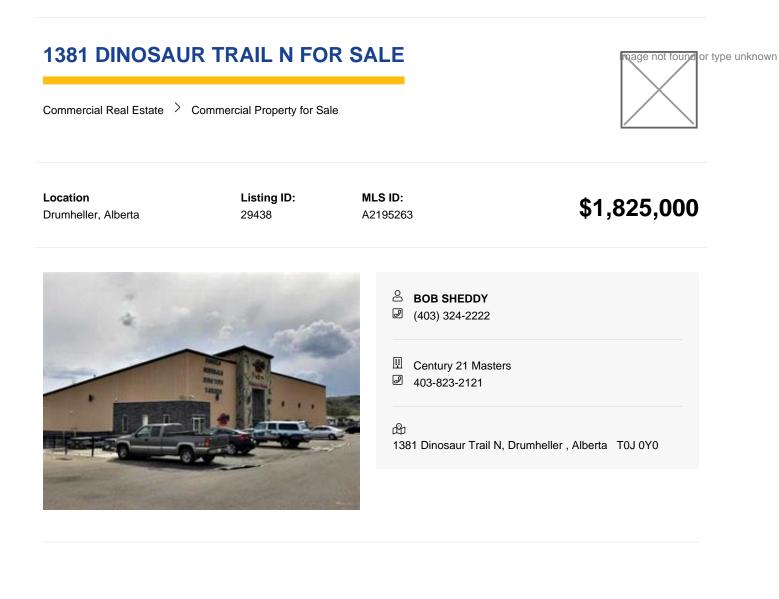

This is a very rare opportunity to own a one of Drumheller's unique tourist destinations! This Free standing retail store is approx 10,000+/- sq ft on a 1.5 acre lot and previously housed a very profitable gift store business that sold souvenirs to tourists visiting from all over the world! The remaining business assets are available to purchase separately from a separate seller. Located in Drumheller, a short 1.5 hour drive East of Calgary, on the Dinosaur Trail on the way to the world famous Tyrrell Museum.