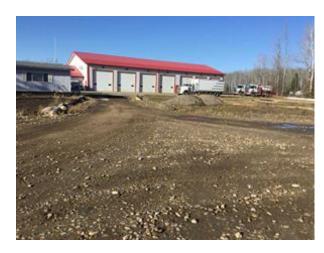

Restrictions

None Known

WOW...What a Great Shop! 20' ceiling, 8" Concrete Floor with In-Floor Heat. 4- 16' X 16' Overhead Doors, 3- 16' X 14' Overhead Doors, all Doors are Metal, 1500 Sq. Ft. Concrete Parking Pad and Truck Washing Ramp. This Property comes with a 5 Bedroom, 2 Bathroom Manufactured Home, Perfect Home for Owner or Employees. This Property is Priced Below Replacement Cost!! A Must to View!