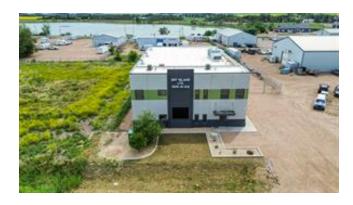

## **4609 46 AVENUE FOR SALE**

Commercial Real Estate > Commercial Property for Sale

**Location** Stettler, Alberta Listing ID: 29425

MLS ID: A2191497

\$1,500,000

- ALLISON BAIRD
- **403-334-9000**
- 4609 46 Avenue , Stettler , Alberta T0C 2L0

Restrictions

Utility Right Of Way

Reports

Site Plans

Located in the busy community of Stettler, AB in the East Industrial area. This industrial building can be versatile for a variety of different business types. The original design was used to house a micro growing facility but the building was designed with future businesses in mind. The building shop area has a large, open style floor plan with an open mezzanine level above. The building design includes a front staff area with kitchen area (including appliances) and bathroom on the main floor, a boardroom, another bathroom and 2 offices upstairs. The building has multiple extra features including: a professionally monitored security/camera system, built-in water lines, 3 charcoal exhaust units, a large water tank, industrial sized wash sink area, pressure washer and chemical mixer. There is ample space outside in the fenced area for outdoor storage and work. This building is a must see in person to appreciate the potential is has to offer. Stettler has a population of around 5500 people and an additional 5300 within the county. Stettler is located in the Heart of Alberta and is surrounded by multiple smaller towns and villages.