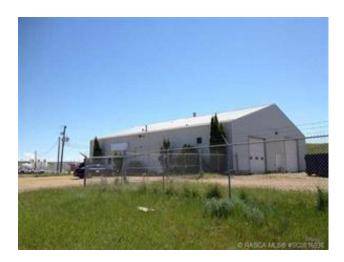

Restrictions

None Known

Dimensions 80x60=4,800 sq ft. Three offices and large reception on the main floor, Two washrooms, 400 amp 3 phase power, 3 overhead heaters, 10 overhead industrial lights, In-floor sump. One large area and staff room on mezzanine. Air conditioned offices. LOT SIZE: 275.29 wide. Parcel Size: 0.840 acres. Zoning: ED (Employment District). There is a 2 year lease ending July 2027. Annual rent of \$62,400 including taxes and insurance equals approx 10.4% cap rate.