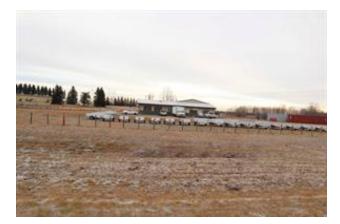

Inclusions

Building Area (Sq. M.) 412.76

**Construction Type** Wood Frame

N/A

Restrictions

Reports

None Known None

Commercial Building on 12.8 acres Located very close to Genesee. Just off pavement Zoned Highway Commercial District. Within this 4443 sq/ft building is a 49'x38' shop with 2 overhead doors, Retail space, Living space with a Full Kitchen, Bedrooms, Livingroom and More! Yard site is developed to accommodate heavy trucks and machinery. Great visibility from highway for traffic passing by.