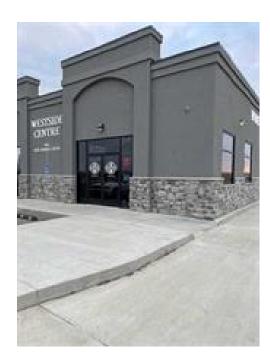

Retail 1680.00 156.08

InclusionsRestrictionsReportsN/ANone KnownNone

Discover prime commercial space at Westside Centre in the heart of Box Springs Business Park, Medicine Hat, Alberta. This contemporary and eye-catching building commands attention from the Trans-Canada Highway, offering excellent visibility for your business. Whether you're envisioning a vibrant restaurant, a dynamic office space, or a bustling retail establishment, this versatile property provides the ideal canvas for your entrepreneurial aspirations. The end bay is thoughtfully designed with a drive-thru option, unlocking even more possibilities to elevate your business concept. Strategically positioned amidst thriving enterprises like Costco, The Keg, Boston Pizza, Princess Auto, McDonald's, Subway, and other reputable establishments, this location enjoys a steady stream of potential customers. The space is ready for customization to suit your unique needs and vision. Take advantage of this opportunity to shape the environment that aligns perfectly with your brand and business goals. Operating costs are estimated at \$8.00 per square foot, ensuring transparency and facilitating your budgeting process. Seize this chance to position your business at the forefront of Medicine Hat's commercial landscape.