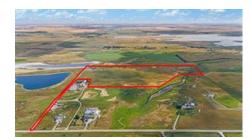

3298798

Restrictions

None Known

\*\*\*\* SELLER IS WILLING TO DO VTB UP TO 75% / 17.2 ACRES ARE DESIGNATED FOR OUTDOOR RV STORAGE (APPROVED FOR 800 UNITS) \*\*\* 75.73 (+/-) ACRE PARCEL OF DEVELOPMENT LAND (ZONED DC122) - zoned for Agricultural & Outdoor Recreation Vehicle (RV) Storage Area. SOLID LOCATION - APPROXIMATELY 20 MINUTES TO CALGARY CITY LIMITS & 10 MINUTES TO CHESTERMERE CITY LIMITS AS WELL AS LANGDON CITY LIMITS! On this property, 17.2 Acres have been designated for Outdoor RV Storage with a MAX OF 3 PRINCIPAL BUILDINGS (max combined area shall not exceed 500.0 sq m / 5,382.0 sq ft) and a MAX OF 5 ACCESSORY BUILDINGS (max combined area shall not exceed 200.0 sq m / 2,152.8 sq ft) ------ The rest of the parcel has been assigned Agricultural Area with uses such as General Agriculture, Dwelling, single-detached, accessory to the agricultural use, as well as Accessory Buildings and Private Outdoor Riding Arena! On this parcel you are permitted 3 accessory buildings and 1 primary building. There is a 3000 sq ft building on the parcel, with 1/3 of the space making up for an office and the rest serving as a barn. This parcel has a lot of potential with its location and size - RV storage for people of Chestermere, Calgary and Langdon and it also serves as a good spot for animal lovers! Contact your favorite realtor for a viewing today!