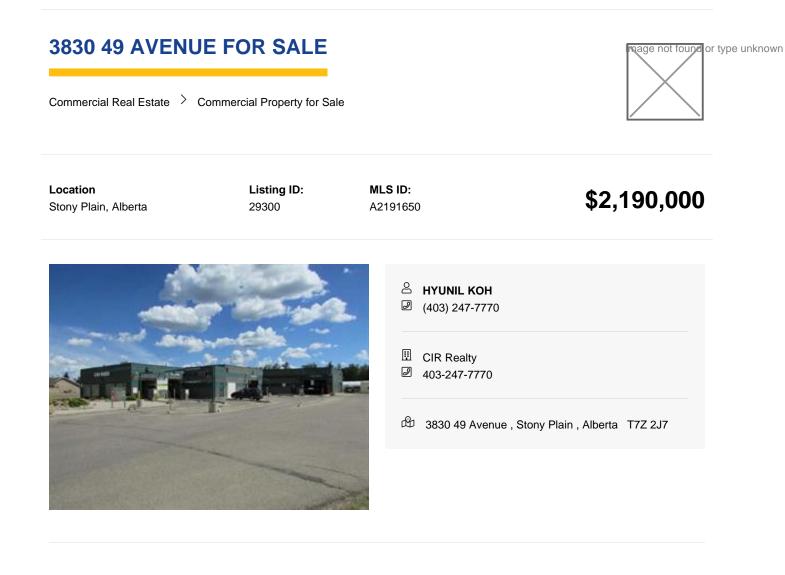

Reports Call Lister **Zoning** C2 (General Commercial Di

Structure Type Retail

Legal Plan 1523387

Inclusions N/A

A NICE CAR WASH IN THE CITY OF STONY PLAIN. THE POPULATION IS AROUND 20,000. IT HAS 11 WAND BAYS AND 2 AUTO BAYS. IT HAS BEEN IMPROVED WITH A CONCRETE BLOCK CAR WASH THAT WAS CONSTRUCTED BETWEEN 1999 AND 2004. LAND SIZE IS 0.85 ACRE.