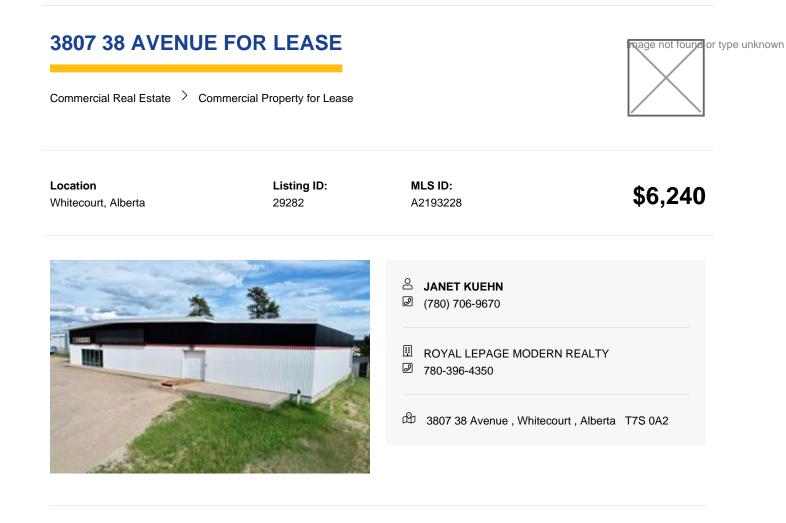

See Remarks

N/A

This commercial building is currently listed for sale or lease. Located one row from highway 43 in a highly visible location, on the high Whitecourt. Original building was build in 1964 with an addition in 2000. The lot is 0.62 of an acre with a paved parking lot, a loading dock, and high ceilings. Overhead door is a 8' x 6' door. Inside the space is open and includes 4 offices, 2 washrooms, and a utility room. Zoned M1 - service industrial. Seller would consider a long-term lease with a quick possession.