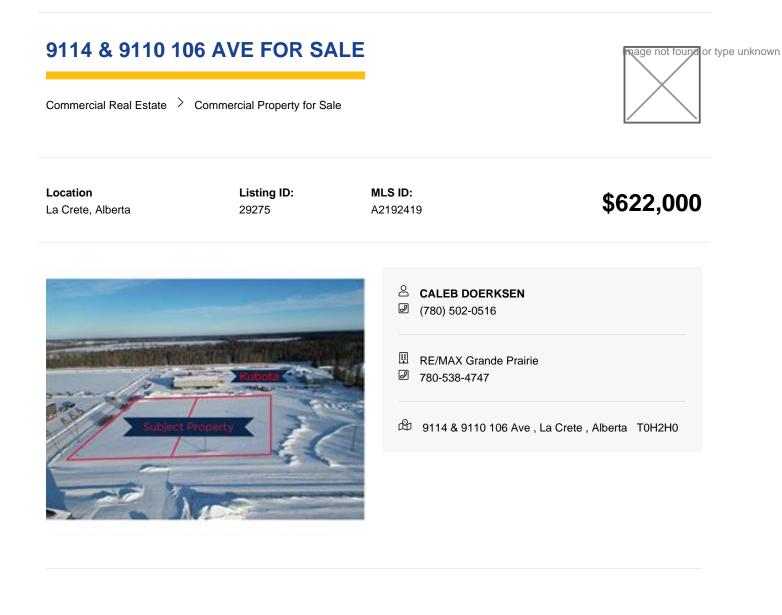

Aerial Photos, Title

Prime commercial lots for sale here, Just off HWY 697 behind the Kubota Dealership. 2- 1.83 acre lots, for a total of 3.66 acres priced competitively at \$170K/ Acre. Lots have services at the boundary, access built and shop pad ready to go. Option to buy additional 1.6 Acre parcel to the West of the property. Take advantage of this great opportunity today!