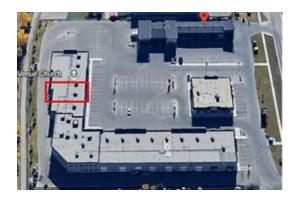

## 3165, 2920 KINGSVIEW BOULEVARD SE FOR SALE

Commercial Real Estate > Commercial Property for Sale

**Location**Airdrie, Alberta

Listing ID: 29269

MLS ID: A2193069

\$612,000

ANDRE AUBUT

**2** (403) 948-2121

□ Century 21 Masters

**403-948-2121** 

ß

3165, 2920 Kingsview Boulevard SE, Airdrie , Alberta T4A 0A9

**Transaction Type** 

For Sale

Subdivision

Kingsview Industrial Park

Lot Size (Sq. Ft.)

1629

Restrictions

Condo/Strata Approval, Easement Registered On Title, Utility Right Of Way

Commercial bay including 1630 sqft of open warehouse space. The current zoning is IB-1 in this mixed-use complex with many classifications for your business including Business Support, Financial Services, Health Care Limited, Office, Public Assembly, Restaurant and many more. There are several units available for sale in this complex ranging from 1600 to 1800 sqft. Several of the