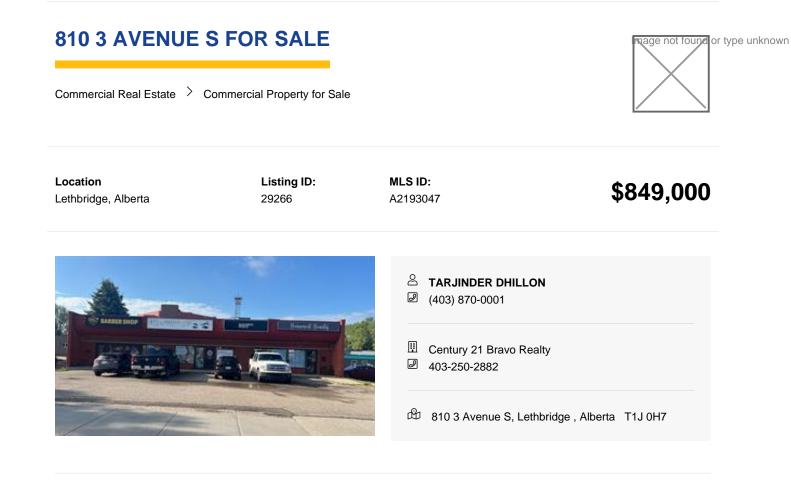

Welcome to an exceptional investment opportunity nestled in the vibrant city of Lethbridge! This fully leased property boasts an ideal tenant mix, offering a blend that ensures steady returns on your investment. With ample parking and high exposure 78x120 lot, this property is perfectly positioned for success. Its coveted C-D zoning provides flexibility for various commercial endeavours, allowing you to explore a range of lucrative possibilities.