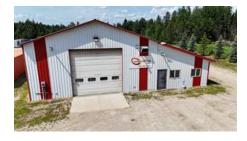

Building Area (Sq. M.) Lot Size (Sq. Ft.) Lot Size (Acres)

336.21 1323788 30.39

InclusionsRestrictionsReportsN/ANone KnownNone

Large shop on 30.39 acres zoned Commercial District conveniently located on the Golf Course road, a stones throw from the town of Edson. The building offers 3619 sqft of space. This space includes 2239 sqft of shop space, large storage/workshop area, restroom, a reception area and an office.