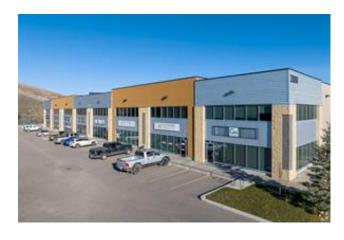

## **110, 2880 107 AVENUE SE FOR LEASE**

Commercial Real Estate > Commercial Property for Lease

**Location**Calgary, Alberta

Listing ID: 29230

MLS ID: A2192453

\$15

△ JASON NATALE

U CDN Global Advisors Ltd.

This 3,680 SF industrial warehouse offers a functional layout with 115 ft depth by 32 ft width and a 75 ft clear loading area at the rear, making it ideal for warehousing, distribution, or light manufacturing. The front office space includes three private offices, a reception area, a kitchenette, and a washroom, providing a professional workspace alongside warehouse operations. Built in 2014, this well-maintained property is located in a prime SE industrial area, offering easy access to Barlow Trail SE, Deerfoot Trail SE, and 114th Avenue SE. Its strategic location ensures seamless transportation and logistics, making it a great opportunity for businesses looking to establish or expand their operations. With a modern design and excellent accessibility, this space is well-suited for a variety of industrial uses. Don't miss out on this outstanding opportunity—contact us today for more details or to schedule a viewing!