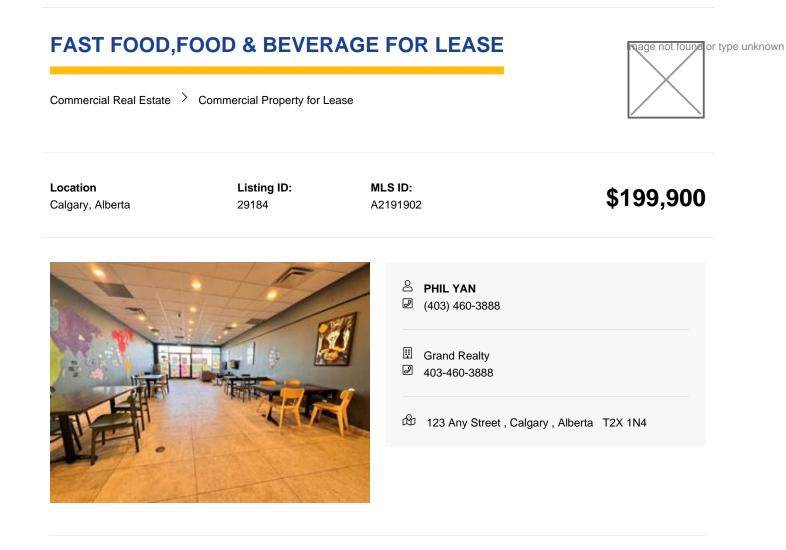

An excellent opportunity to own a Taiwanese global franchise teahouse chain, recognized as the largest teahouse franchise in the world. This beautifully designed 1,541 sq. ft. store is located in a prime area near Macleod Trail SE, with ample customer parking and two reserved spots. The monthly rent is only \$5,830, which includes operating costs and utility fees. This turnkey business comes fully equipped, and the franchise provides comprehensive training and full support to ensure your success. Don't miss the chance to own this established and thriving teahouse in a high-traffic location!