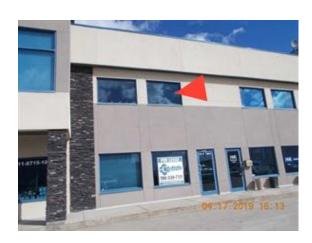

Restrictions

None Known

Up to THREE MONTHS FREE Base Rent! (One Month for Every Year up to 3 years!) FOR LEASE: 2ND FLOOR OFFICE: 690 +/-sq.ft.(23'x30' +/-), VCT floors, painted walls, t-bar ceiling, fluorescent lighting, one washroom PARKING: Proportionate share ZONING: IG- General Ind. LOCATION: Richmond Ind. RENT:\$747.50/mo (\$13/sq.ft.) + GST 2025 BUDGETED NET COSTS:\$320.85/mo (\$5.58/sq.ft.) + GST CONDO FEE:\$96.60/mo + GST UTILITIES: billed through QPM GAS/PWR/WTR AVAILABLE: Today! SUPPLEMENTS: Total Monthly Payment & Floor Plan. To obtain copies of SUPPLEMENTS not visible on this site please contact REALTOR®.