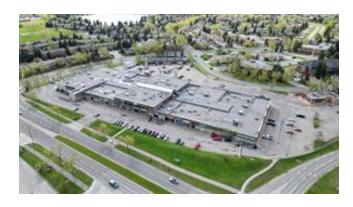

193.61

**Construction Type** 

Concrete

Heating

Central, Natural Gas

Restrictions

Call Lister

LAST REMAINING UNIT - Fully developed space with private office, coffee station and open plan 2,084 sq. ft. with elevator access to 2nd floor and common washrooms - Excellent opportunity within very active Midnapore Mall just off Macleod Trail South - Prime main floor retail / restaurant / medical space available, 2,295 sq. ft. high ceiling and rear common loading dock access, - High vehicle and signage exposure - Strong anchor Tenants create great draw for new Tenant's - High population area, strong household income and close proximity to LRT station - Strong Tenant mix, including Treehouse Family Playground, Wendy's, Dollorama, Planet Fitness, Cloverdale Paints, International Food Supermarket and a mix of retail, beauty, medical, pharmacy, personal services and restaurant Tenant's