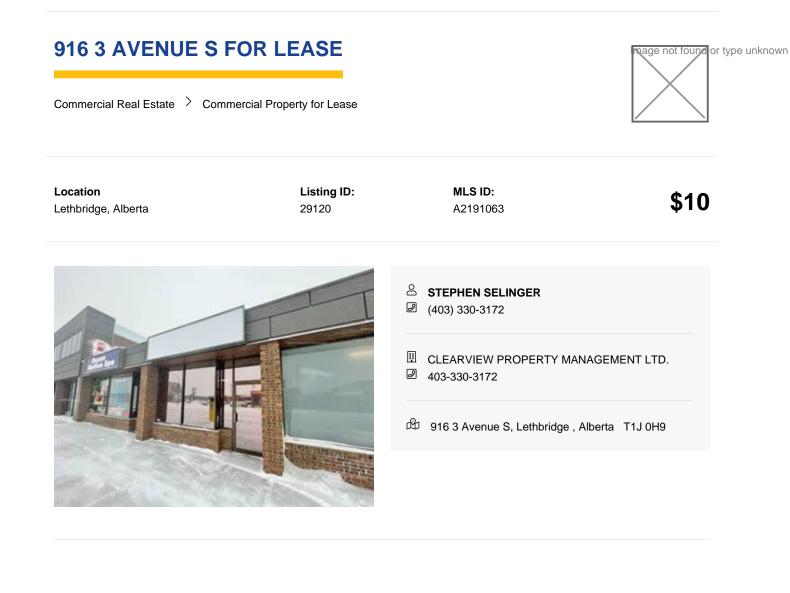

Structure Type Mixed Use

Building Area (Sq. Ft.) 1200.00

Restrictions Landlord Approval

Discover the perfect space for your small service-based business at 918 3rd Ave South. Previously an insurance agency, this versatile unit is already set up to accommodate a variety of professional services. Located on one of Lethbridge's busiest streets, this property ensures high visibility and accessibility for your clients. The unit features convenient customer parking right out front and dedicated staff parking at the rear. Key Features: Location: High-traffic area on 3rd Ave South Setup: Ideal for small service-based businesses Parking: Customer parking in front, staff parking at the rear Lease Rate: \$10 per square foot per year, triple net lease Don't miss this opportunity to position your business in a prime location with excellent exposure. FIRST THREE MONTHS RENT DISCOUNTED BY 50%