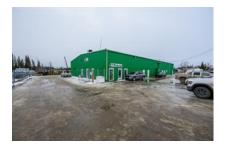

1070.23

N/A

Restrictions None Known Reports None

This versatile industrial facility is available as an investment sale with a strong tenant in place until Nov.2027. It offers a great south end location close to HWY.40 and the many industries that have significant operations south of Grande Prairie. Strategically positioned in proximity to the potential Wonder Valley tech complex which is poised to bring great infrastructure & investment into the region moving forward. There are two approaches for quick turnaround options, the property is fully fenced and has a graveled 3.16-acre lot. The shop area features five 18'x16' overhead doors. The office area is in good condition and includes four private offices, a bullpen, and shop support areas. Additionally, there's a second-floor office area and a mezzanine located within the shop. The property is priced competitively and is ready for a new ownership group to acquire a strong investment opportunity in the Grande Prairie area which is positioned for economic growth moving in the future.