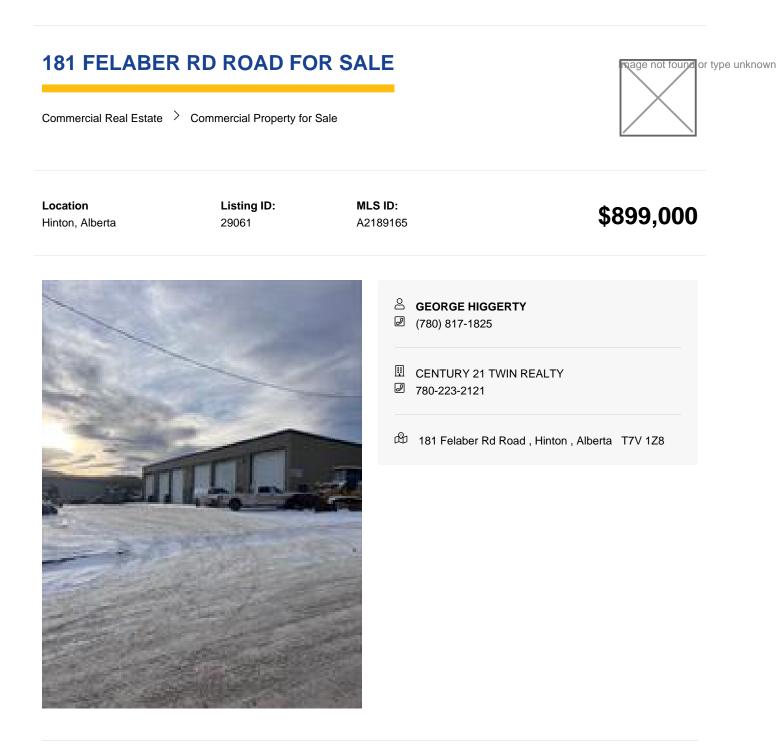

Reports Annual Property Operating Data,Formal Lease,Tenancy Schedule,Title

LOOKING FOR AN INVESTMENT PROPERTY ? 6 FULLY OCCUPIED UNITS GENERATE A GOOD RETURN ON INVESTMENT AND HAVE FOR MANY YEARS. LOCATED IN A BUSTLING COMMERCIAL AREA WITH EASY ACCESS TO MAIN HIGHWAY LEADING EAST OR WEST.EACH UNIT HAS BEEN MODIFIED INSIDE TO SUIT TENANTS NEEDS. MINIMUMOF 24 HOURS NOTICE TO SHOW.