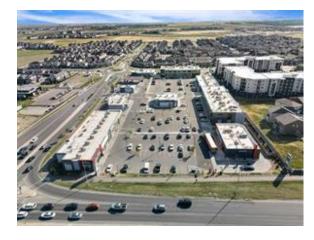

Exposure

InclusionsRestrictionsReportsNoneCall ListerCall Lister

Welcome to Cityscape Square, located in one of the fastest growing neighborhoods in NE Calgary. This Business Centre will offer prime shared/individual office space for lease in the heart of the NE. Office sizes range between 90-120 sf. Over 33,000 vehicles per day on Metis Trail offering unrivaled exposure for your business. Access to the shopping center is quick & easy via Metis Trail & Cityscape Drive. Ample surface parking stalls.