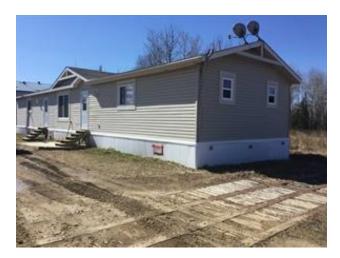

9.5 Acre parcel with 4800 sq. ft. shop and 2 -4 bedroom, 4 bathroom camp units featuring an open floor plan with spacious kitchen, dining and living room. Both units come with 5 appliances and some household furnishings. The camps are currently rented for \$4,000.00 per month.