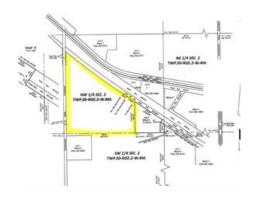

Legal Description

Lot Size (Acres)

Great Highway 16 exposure 9 kms west of Lloydminster. Your choice of 10, 63 or 73 acres subdivided and ready for your development!

**Disclaimer** - It is your responsibility to perform the appropriate due diligence to verify information provided by users or third parties on this website or in subsequent interactions. For more information see our website's Terms of Use.