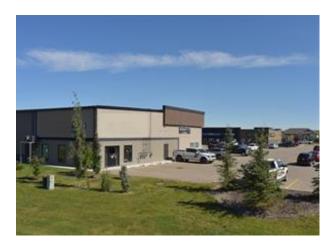

## 1, 1370 ROBINSON AVENUE FOR LEASE

Commercial Real Estate > Commercial Property for Lease

**Location**Penhold, Alberta

Listing ID: 28867

MLS ID: A2175024

\$17.65

<sup>△</sup> BILL HOGG

**2** (403) 872-3670

Very visible and desirable corner unit on highway between Red Deer and Penhold. Newer and well maintained attractive building with ample ground level parking for customers. Current tenants are Canada Post and Lux Leaf. Building is located adjacent to new commercial center with Tim Hortons, Subway, pharmacy, grocery store, Dairy Queen, etc. Penhold is a growing area located 7 minutes south of Red Deer with a population of approximately 3,854 (2024) in the immediate trading area. Current NNN is approximately \$7.60 per SQ FT. Prefer a 5 year lease with escalations to be negotiated. Property Taxes are for the whole building. Landlord prepared to provided lease and improvement inducements for the right tenant.