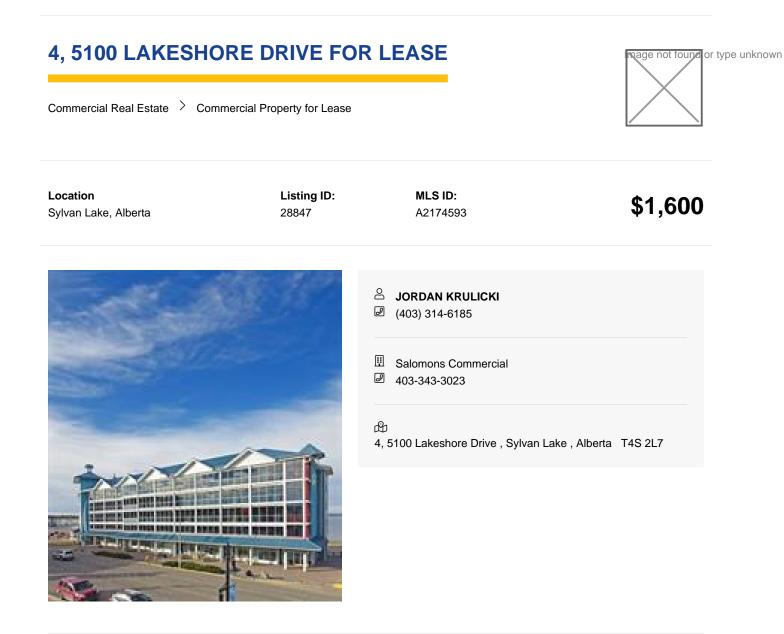

Position your business for success in this prime commercial space on Lakeshore Drive ~~~ Zoned WDC, this versatile unit suits a wide range of businesses, including office, services, or retail ~~~ Large windows provide excellent visibility for product displays and fill the space with natural light, enhancing the work environment ~~~ Located in a high-traffic area with steady foot traffic throughout the year, it offers both visibility and convenience ~~~ Just steps away you can enjoy the scenic LAKESHORE during breaks ~~~ Common area rent is \$640/month, covering heat, garbage, taxes, insurance, and management, making the total rent \$2,240/month (\$1,600 base rent + \$640 additional rent).