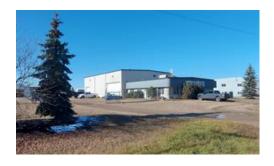

None Known

Located in Burbank Industrial Park, this 9,432 SF building is available for lease. There is 2,304 SF of developed office space including a reception area, three private offices, two washrooms, a lunchroom, a storage room, and a utility room. The shop is 5,033 SF with (1) 16' x 14 overhead door on the west side, (1) 12' x 12' and (1) 20' x 14' overhead doors on the south side, 24' ceilings, and there is a 2,095 SF storage area with its own 12' x 14' overhead door. The building sits on 2.43 acres and the property is fully fenced with a gravel yard and paved parking in the front of the building. There is also a storage Quonset on site. Additional Rent is \$2.31 per square foot for the 2024 budget year. The property is also available for sale.