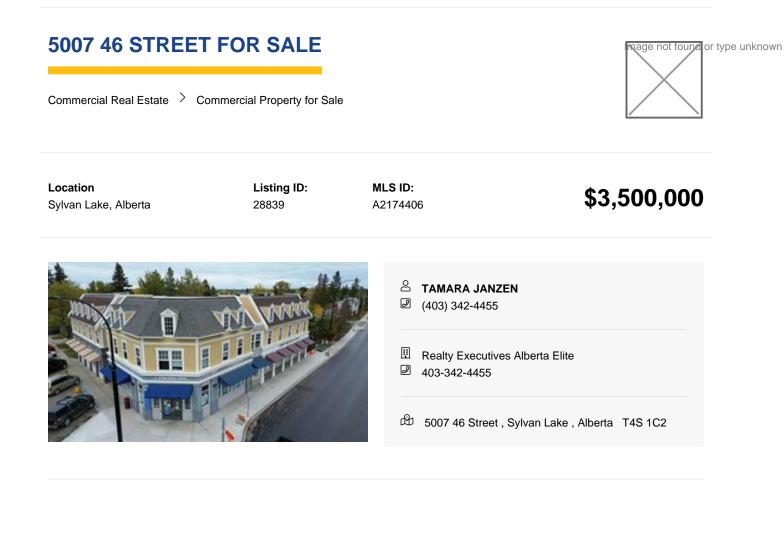

Building Area (Sq. Ft.) 18800.00

Lot Size (Acres) 0.25

Reports Building Plans,RPR Zoning W-DC

Year Built 2011

Property Sub Type Mixed Use

Building Area (Sq. M.) 1746.56

Inclusions N/A

Ideal location with this commercial building in downtown Sylvan Lake with its striking blend of modern design and local charm. Situated just minutes from the water's edge, the exterior features large glass windows that invite natural light into the space. The open floor plans allow tenants to customize their spaces to fit their operational needs. Ample parking is available out front providing convenient access for customers. This commercial building stands as a solid investment, generating consistent revenue through its fully leased spaces.