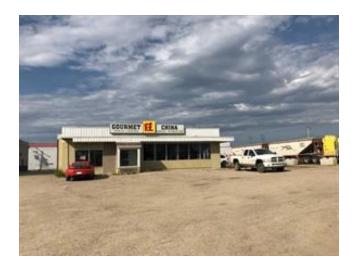

## **52 B HIGHWAY AYE FOR SALE**

Commercial Real Estate > Commercial Property for Sale

**Location**Fox Creek, Alberta

Listing ID: 28836

**MLS ID:** A2174288

\$889,000

△ CATHY WILTSE

**2** (780) 622-7422

2500.00

Chattel/Equipment

TURN KEY BUSINESS Restaurant business, building and land 14000 sq ft ..Located in a busy area! All equipment is there and ready for you to run the business. List of equipment is available upon request.