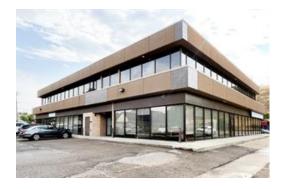

## 202, 1111 KINGSWAY AVENUE SE FOR LEASE

Commercial Real Estate > Commercial Property for Lease

**Location**Medicine Hat, Alberta

Listing ID: 28828 **MLS ID:** A2173943

\$500

**△** ADAM ANDREWS

AVISON YOUNG

Available now! Flexible and affordable co-work office spaces located in a modern, professional complex on Kingsway Avenue SE. Each office is move-in ready, offering a professional environment ideal for small businesses, consultants, or remote workers seeking a dedicated space at a competitive rate of just \$500 plus GST per month. The building offers easy access to all corners of the city, with ample on-site parking and recently upgraded common areas, including a kitchenette and restrooms for tenant use. Whether you're a growing startup or an established business looking for flexible space, these co-work offices offer an ideal solution for your professional needs.