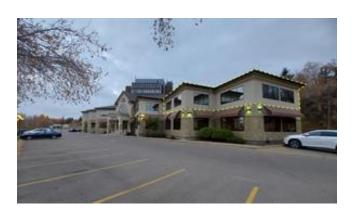

Located on the second floor of the desirable Creekside Professional Centre, this 1,655 SF unit features a reception area and waiting room with a built-in desk, a front office, three treatment rooms with sinks, one washroom, a kitchenette/staff room, a utility room, and a lab room with laundry hook-ups and a sink. Each room has windows to bring in plenty of natural light. There are shared washrooms on both floors and an elevator, as well as a curved staircase that takes you to the second floor. Staff parking is available directly behind the building and there are numerous shared parking stalls available in the front. The building is professionally managed by Sunreal Property Management. Additional Rent is \$13.25 for the 2024-2025 budget year.