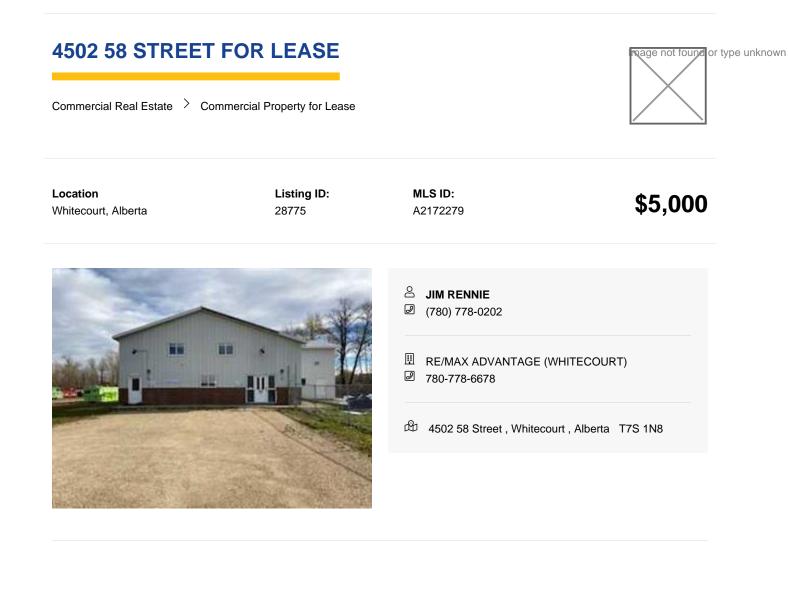

This is a great shop and enclosed yard, ready to operate your business from! Very convenient location, right off Highway 43 and 32 South. Great combination of office space, shop space, storage and a big yard. 2 shop doors each 16 feet in height