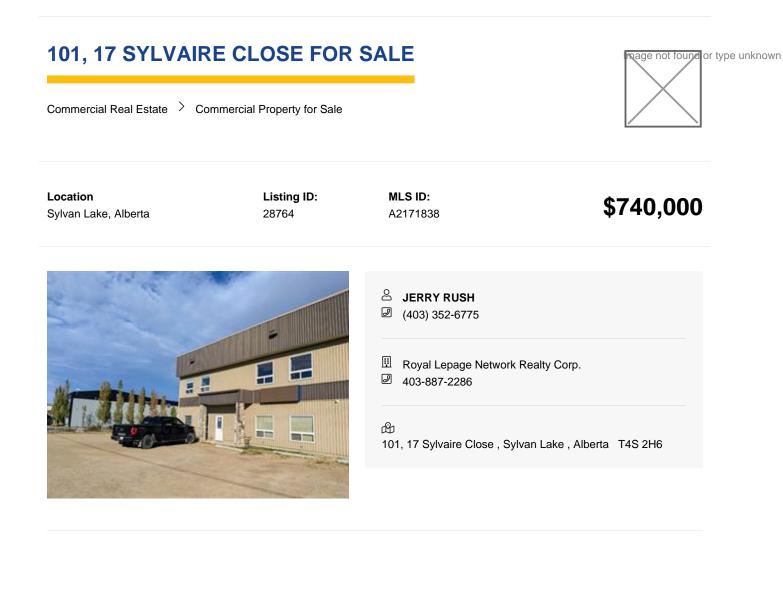

Reports Title **Zoning** 12

Structure Type Industrial

Legal Plan 1424178

Inclusions Air Compressor

Great Tenant on month to month basis at \$12/sq ft/yr net is willing to stay or vacate. 2700 sq ft of warehouse with efficient Radiant Tube heat PLUS OFFICES. The 2 warehouse bays are 25'x54 each. 2 16'x12' Overhead SUNSHINE doors. Floor drain sumps. Total of 3 offices, one 25'x22' assembly repair room next to the offices on main. On upper level there is a very nicely put together board room with office, kitchen and bathroom. On the south side upper level is one large 25'x25' heated storage area. The offices are heated by a gas forced air furnace with central air conditioning. .5 ACRE LOT. Great investment income property or your future business home in a location (Sylvan Lake population 17K) that will attract good employees and only 20 km to Red Deer. These are 2 equal sized bays with 2 separate Titles that the owner wants sold together at the same time.