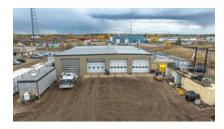

None Known

This prime property on Grande Prairie's south side offers an ideal setup for companies seeking a functional, well-equipped building. The facility features two 100' pull-thru bays, including a wash bay, plus two 60' stub bays, complemented by a newly renovated office area and a spacious training room. Situated on 8.95 acres of graveled, fenced yard with paved staff parking, the property also boasts a powered gate, excellent turning radius, and a well-maintained yard. Inside, the shop includes a mezzanine parts area, shop offices, and a dispatch zone, while the office building offers newly renovated air-conditioned offices, a reception area, kitchen, and a large training room.