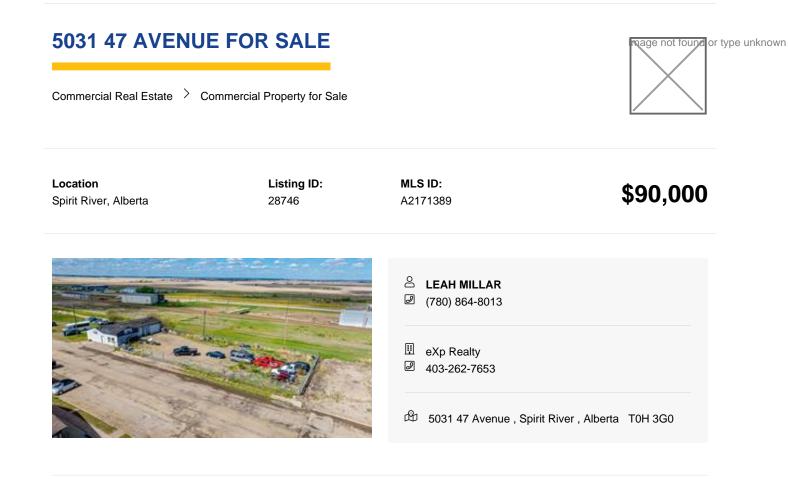

Land and heated shop/office with two large service bays, overhead doors, cement floor, heated storage area (for motorcycles or toys), front desk and office areas, 2 pc bathroom, all within a huge fenced compound in Spirit River! Closed caption cameras and security system included. Ideal location for your business, conveniently an hour north of Grande Prairie and an hour from Dawson Creek, B.C., in the heart of the Peace Region. Building used to be Spirit River Towing, in its previous life. Interior pictures available upon request.