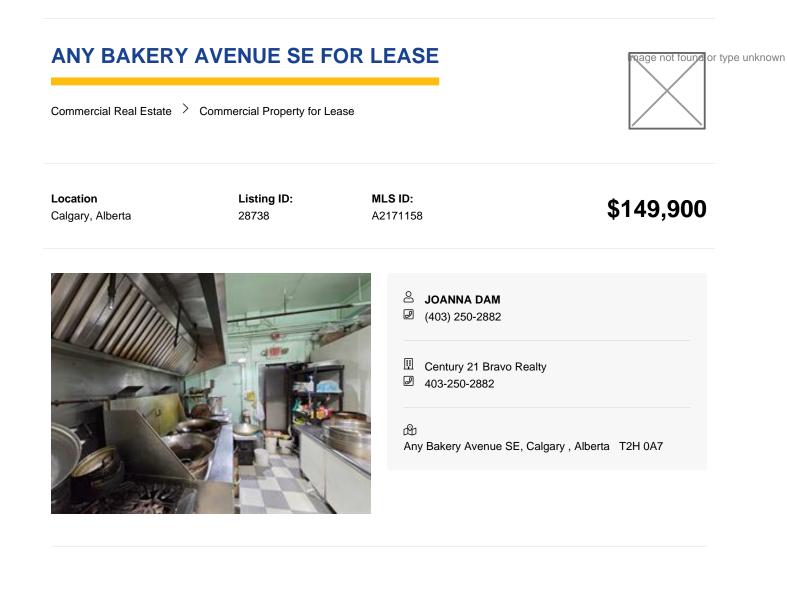

Restrictions Lease Restriction Lease Amount 5200.00

Building Type Commercial Mix

Property Type Commercial

Building Area (Sq. M.) 139.35

Reports Leases

PRICE DROP!! CANOPY INSIDE !!GREAT BAKERY, Popular busy Bakery for sale in Calgary Se Area, Close to a lot of homes and Schools. Location is near other stores and personal services and large Asian Anchor store,Lots of parking for customers . Featuring 1500 sqft of usable space, Great opportunity for someone who is looking to do a bakery/ coffee / cake shop. Tons of potential here, long lasting reputation. Near Businesses and Healthcare facility too, helping bring in more regular customers making this a profitable little shop.Please do not approach staff or business, All showings are to be with agent. Thank you