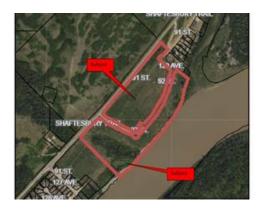

Restrictions

None Known

Reports

None

Just reduced by 50% This piece of land at the southend of the Rosedale subdivision is read for Development. There is already a marked street The Time is Now 33 +/- acres located along the Shaftsbury Trail. Build your dream home along the Mighty Peace River or be the developer of a new subdivision within the Town of Peace River. This choice is yours and the time is NOW THE PRICE HAS NEVER BEEN LOWER Call Today!